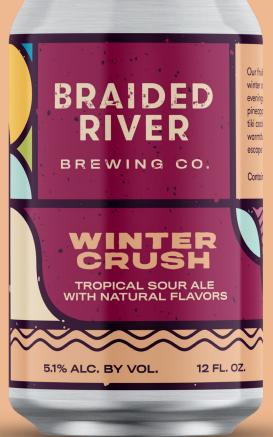

## A cozy, tiki inspired fruited sour.

Our fruity sour ale is perfect for sunny winter afternoons outside and cozy evenings inside. Made with pink guava, pineapple, and blood orange, we added tiki cocktail inspired spices for tropical warmth. It's always a good time to escape to the beach on the Gulf Coast. Contains: Milk Sugar (Lactose)

Style: Tropical Sour Ale ABV: 5.1% Available: September-February Tasting Notes: Sour - Tropical - Spiced - Smooth