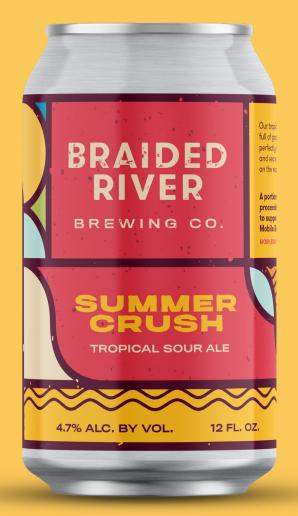

## **Bright, sunny, and full of good vibes.**

Our tropical sour ale is bright, sunny, and full of good vibes. Tart flavor marries perfectly with the addition of passion fruit and sea salt. Here's to best lazy afternoons on the water and to those protecting it.

**Style: Tropical Sour Ale** 

**ABV: 4.7%** 

**Available: February-September** 

**Tasting Notes:** 

Sour - Passion Fruit - Refreshing - Bright

Available sizes: 4/6/12 case 1/6 bbl keg

Braided River makes flavorful craft beer designed to pair with the Gulf Coast lifestyle. Our beer lineup takes inspiration from historical beers designed for a hot day and puts a modern spin on them - because just like the rivers we take our name from, we're constantly in motion and forging new paths.