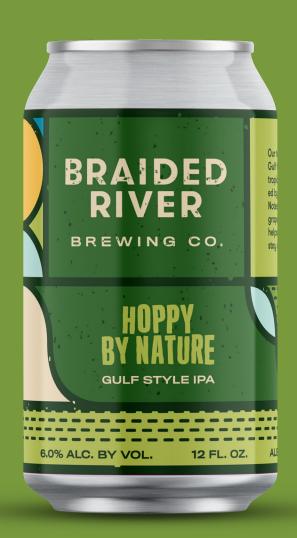

## A crushable IPA with a taste of the tropics.

Our take on an IPA is built for the Gulf Coast. We've loaded it with tropical, fruity flavors complemented by a well-balanced bitterness. Notes of mango, pineapple, and grapefruit add refreshment that helps beat the heat. Stay hoppy, stay relaxed, stay outside.

Style: Gulf Style IPA

**ABV: 6.0%** 

**Available: Year Round** 

**Tasting Notes:** 

**Tropical - Citrus - Aromatic - Refreshing** 

Available sizes: 4/6/12 case

1/6 bbl keg 1/2 bbl keg

Braided River makes flavorful craft beer designed to pair with the Gulf Coast lifestyle. Our beer lineup takes inspiration from historical beers designed for a hot day and puts a modern spin on them - because just like the rivers we take our name from, we're constantly in motion and forging new paths.